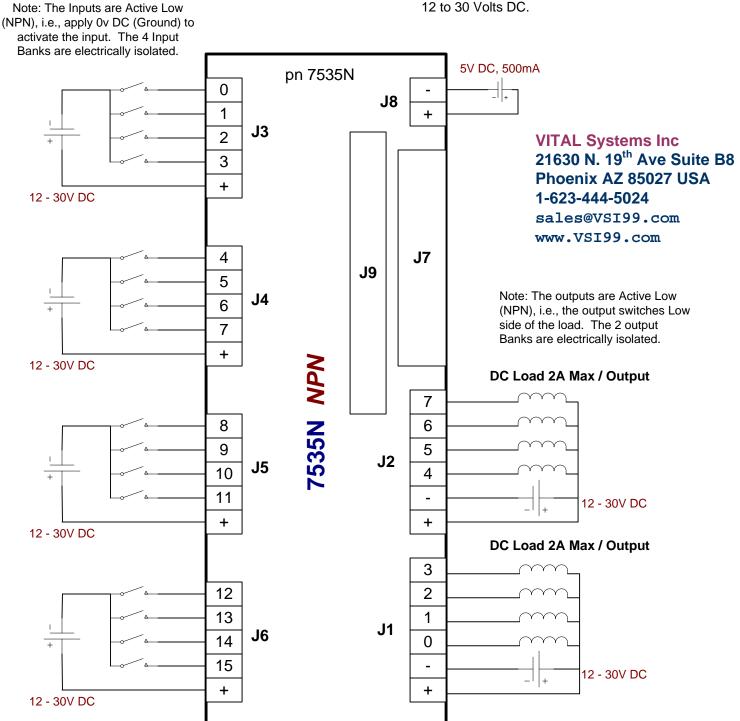

## I/O Board pn 7535N NPN

- Opto Isolation
- Opto22 type 50-pin Connector
- DB25 Auxiliary Conector
- NPN Sinking type Inputs and Outputs
- 12-30VDC I/O
- 2Amp per Output
- Screw Terminals

## **Connector Description**

- J8 Logic Power. Shares Common ground with the controller. Must be Connected to 5 Volts power from controller or external power.
- J9, J7 Connection to Controller
- J1, J2 Output Connectors. The two connectors are isolated from each other and also from the controller. Load can be any DC type device taking up to 2Amps current and 12 to 30 Volts.
- J3..J6 Input Connectors. Isolated from each other and from the controller. Input Voltage range from 12 to 30 Volts DC.